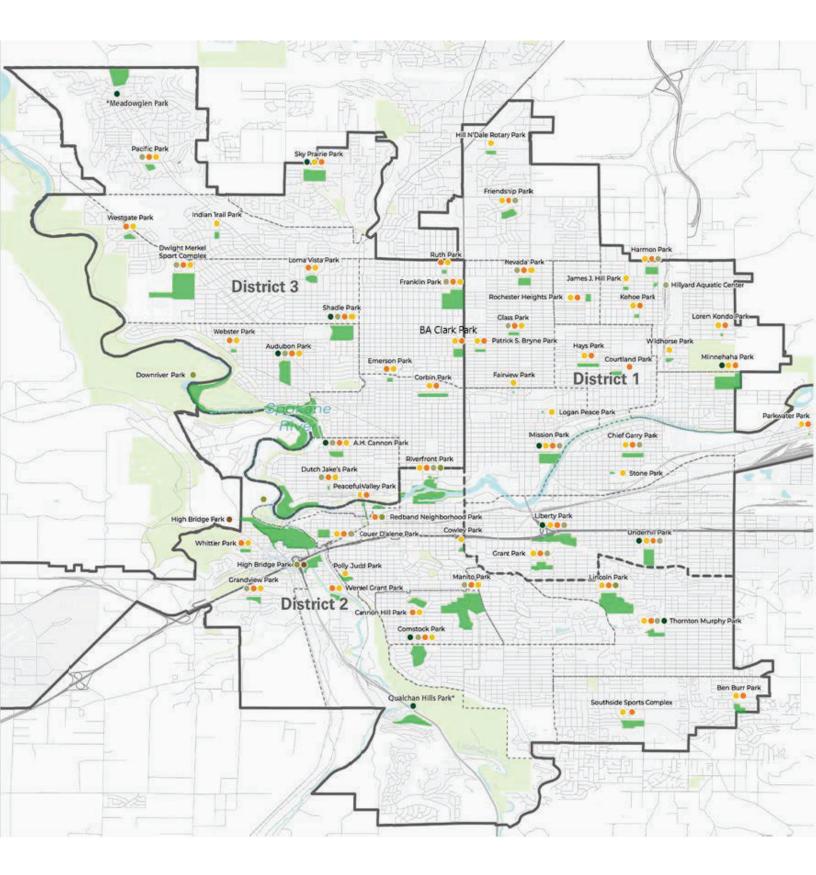

# Park Field Types

| Dist                | trict 1 - Northeast Spokane                     | Distric                  | t 2 - South Spokane          | District                       | 3 - Northwest Spokane                        |
|---------------------|-------------------------------------------------|--------------------------|------------------------------|--------------------------------|----------------------------------------------|
| Park Name           | Type of Fields                                  | Park Name                | Type of Fields               | Park Name                      | Type of Fields                               |
|                     | Field A (SW Diamond)                            | Ben Burr                 | Field A (Grass)              | A.M. Cannon                    | Field A (Diamond)                            |
| Chief Garry         | Field B (Center Diamond)                        | Den ban                  | Ticke A (01835)              | -                              | Field A (SE Diamond                          |
|                     | Field C (NE Diamond)                            | Cannon Hill              | Field A (Diamond)            | Audubon                        |                                              |
| Courtland           | Field A (Diamond)                               |                          |                              | Audubon                        | Field B (SW Grass)<br>Field C (Center Grass) |
| oodiitand           |                                                 |                          | Field A (N. Diamond)         |                                | Field C (Center Grass)                       |
| Friendship          | Field A (NE Diamond)                            |                          | Field B (S Diamond)          | D.A. Clark                     | Field A (NE Diamond)                         |
| Thendanip           | Field B (SW Diamond)                            |                          | Field C (E Center Grass)     | B.A. Clark                     | Field B (SW Diamond)                         |
| Glass               | Field A (Diamond)                               | Comstock                 | Field D (S Small Grass Area) |                                |                                              |
| 0(855               | Tield A (Diamond)                               |                          | Tennis Courts (1 - 6)        | Corbin                         | Field A (Diamond)                            |
| Grant               | Field A (W Diamond)                             | -                        |                              |                                | Diamond 1 (lights)                           |
| Grant               | Field B (S Diamond)                             |                          | Pickleball Courts (1-12)     | _                              | Diamond 2 (lights)                           |
|                     | Field & (Diseased)                              | Lincoln                  | Field A (Diamond)            |                                | Diamond 3 (lights)                           |
| Harmon              | Field A (Diamond)                               | Cincotti                 | Field A (Diamond)            | -                              | Diamond 4 (lights)                           |
|                     | Field B (N Center Grass)                        | Manito                   | Field A (Diamond)            |                                | Diamond 5 (lights)                           |
|                     | Field A (W Diamond)                             |                          |                              |                                | Diamond 6 (no lights)                        |
| Hays                | Field B (E Grass)                               | Redband                  | Field A (Diamond)            | Durista Markel County County   | Soccer / Football Field 1                    |
|                     |                                                 |                          |                              | Dwight Merkel Sports Complex - | Soccer / Football Field 2                    |
| Kehoe               | Field A (Grass)                                 |                          | Grass Field 1 - (Full & 9v9) |                                | Soccer / Football Field 3                    |
|                     | Field A (Diamond w/ Lights)                     |                          | Grass Field 2 - (Full)       |                                | Soccer / Football Field 4                    |
| Liberty             | Field B (W Grass)                               |                          | Grass Field 3 (Full & 9v9)   |                                | Soccer / Football Field 5 (turf & lights)    |
|                     |                                                 | Southeast Sports Complex | Grass Field 4                |                                | Soccer / Football Field 6 (turf & lights)    |
| Minnehaha           | ha Field A (Diamond)                            |                          | Grass Field 5                |                                | Soccer / Football Field 7                    |
|                     | Field A (Diamond)                               |                          | Grass Field 6                |                                | Soccer / Football Field 8                    |
|                     | Tennis Court 1 (Northeast) (Pickleball 1 & 2)   | -                        |                              | Emerson                        | Field A (Diamond)                            |
|                     | Tennis Court 2 (North) (Pickleball 3 & 4)       | -                        | Grass Field 7                | Emerson                        | Field A (Diamond)                            |
|                     | Tennis Court 3 (North) (Pickleball 5 & 6)       | Thornton Murphy -        | Field A (NE Diamond)         | -                              | Diamond 1 (lights)                           |
| Mission             | Tennis Court 4 (Northwest) (Pickleball 7 & 8)   |                          | Field B (SW Diamond)         |                                | Diamond 2 (lights)                           |
|                     | Tennis Court 5 (Southeast) (Pickleball 9 & 10)  |                          | Tield D (SW Diamond)         |                                | Diamond 3 (lights)                           |
|                     | Tennis Court 6 (South) (Pickleball 11 & 12)     | Wentel Grant             | Field A (Diamond)            | Franklin                       | Diamond 4 (no lights)                        |
|                     | Tennis Court 7 (South) (Pickleball 13 & 14)     |                          |                              | Frankun                        | Diamond 5 (no lights)                        |
|                     | Tennis Court 8 (Southwest) (Pickleball 15 & 16) | Whittier                 | Field A (Diamond)            |                                | Grass Field A (Full & 9v9)                   |
|                     |                                                 |                          |                              | -                              | Grass Field B (9v9)                          |
| Rochester Heights   | Field A (NE Diamond)                            |                          |                              |                                | Grass Field C (Full)                         |
|                     | Field A (NE Diamond)                            |                          |                              | Field A (S Grass)              |                                              |
| Underhill           | Field B (SW Diamond)                            |                          |                              | Loma Vista                     | Field B (N Grass)                            |
|                     |                                                 |                          |                              |                                | Field B (N Grass)                            |
|                     |                                                 |                          |                              | Ruth                           | Field A (Grass)                              |
|                     |                                                 |                          |                              | Sky Prairie                    | Field A (S Diamond)                          |
| Sports Complex      |                                                 |                          |                              | экуттанте                      | Field B (N Grass)                            |
| seball/Softball Dia |                                                 |                          |                              | Webster                        | Field A (Diamond)                            |
| Court of the utter  |                                                 |                          |                              |                                | . ,                                          |

Baseball/Softball Diamond Grass Field Tennis & Pickleball Court